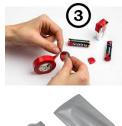

#### FOLLOW STEPS 1-4 BELOW IF YOUR SHIPMENT MEETS ANY OF THE FOLLOWING:

- 1) If you are packing in a small means of containment less than 450L water capacity OR
- 2) You are shipping five (5) or less boxes of batteries/cells and each box weighs 30kg or less OR
- 3) The total gross mass of your dangerous goods shipment is 500 kg or less and included in that shipment is no more than five (5) boxes containing batteries/cells weighing 30 kg or less.
- Use strong outer packaging appropriate for weight of contents (i.e. box must be rated for the maximum weight being placed in the box). If you cannot tell the weight rating of the box, please ask your supervisor and/or contact Lennox Environmental at liihazmat@lennoxintl.com or +1-972-497-7532.
- Apply the marking shown to the each container (e.g. box or other outer packaging) stating UN3090 and a telephone number for additional information about the shipment.
- Verify that all batteries are packed for ZERO contact with other items contained with batteries packed with equipment. They must be either completely wrapped in packaging (cannot contact other items) OR+and-terminals taped with **ELECTRICAL** tape.
- Add the marking to the box that states "CARGO AIRCRAFT ONLY".