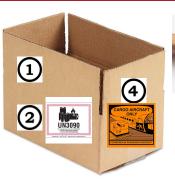

#### FOLLOW STEPS 1-4 BELOW IF YOUR SHIPMENT MEETS ANY OF THE FOLLOWING:

- 1) If you are packing in a small means of containment less than 450L water capacity OR
- 2) You are shipping five (5) or less boxes of batteries/cells and each box weighs 30kg or less OR
- 3) The total gross mass of your dangerous goods shipment is 500 kg or less and included in that shipment is no more than five (5) boxes containing batteries/cells weighing 30 kg or less.
- Use strong outer packaging appropriate for weight of contents (i.e. box must be rated for the maximum weight being placed in the box). If you cannot tell the weight rating of the box, please ask your supervisor and/or contact Lennox Environmental at liihazmat@lennoxintl.com or +1-972-497-7532.
- Apply the marking shown to the each container (e.g. box or other outer packaging) stating UN3090 and a telephone number for additional information about the shipment.
- Verify that all batteries are packed for ZERO contact with other items contained with batteries packed with equipment. They must be either completely wrapped in packaging (cannot contact other items) OR+and-terminals taped with **ELECTRICAL** tape.
- Add the marking to the box that states "CARGO AIRCRAFT ONLY".

## IF YOUR SHIPMENT DOES NOT MEET ANY OF THE EXCEPTIONS ABOVE, YOU MUST FOLLOW STEP 3 AND STEPS 5-10 BELOW.

- Use a UN Certified Box as shown. 4G/Y25/S/2#USA/+CO2384.
- Apply Class 9 lithium ion battery label.
- Add a cargo aircraft only marking to the box.
- Add proper shipping name to box. UN3090, Lithium Cells or Batteries.
- Address label is mandatory. The receiver (TO/Consignor) address and the shipper address (FROM/Consignee) must be on the box. Listing the quantity of batteries in the container on the package is optional.
- Add an overpack marking if the battery or battery cell is contained in another box or on a pallet underneath shrink-wrap AND place markings listed in No. 6, 7, 8 and 9 above also on the outer box or shrink wrap.