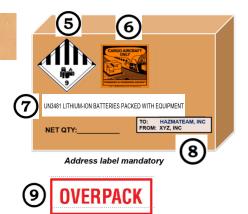

IF YOU ARE PACKING MORE THAN THE ABOVE TOOL AND SPARE BATTERY LIMITS IN A PACKAGE, YOU MUST FOLLOW STEPS 4-9 INSTEAD IN ORDER TO PACKAGE FOR SHIPMENT CORRECTLY.

4G/Y25/S/20

USA/+C02384

- 4 Use a UN Certified Box as shown. 4G/Y25/S/2#USA/+CO2384.
- 5 Apply Class 9 lithium ion battery label.
- 6 Add a cargo aircraft only marking to the box.
- 7) Add proper shipping name to box. UN3481, LITHIUM ION BATTERIES PACKED WITH EQUIPMENT.

**Address label is mandatory.** Listing the quantity of batteries in container on exterior is optional.

Add an overpack marking if the battery or battery cell is contained in another box or on a pallet underneath shrink-wrap AND place markings listed in No. 6, 7, 8 and 9 above also on the outer box or shrink wrap.