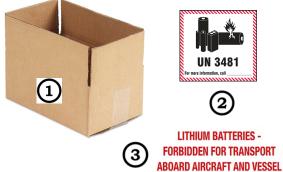

**CONTAINER & PACKAGING REQUIREMENTS FOR REGULATED SHIPMENTS** 

Use strong outer packaging appropriate for weight of contents (i.e. box must be rated for the maximum weight being placed in the box). If you cannot tell the weight rating of the box, please ask your supervisor and/or contact Lennox Environmental at liihazmat@lennoxintl.com or +1-972-497-7532.

Apply the UN3481 marking shown to the each container (e.g. box or other outer packaging).
Be sure to include a contact number on the marking where people with questions can call about the shipment.

3 Apply the marking shown to the each container (e.g. box or other outer packaging)