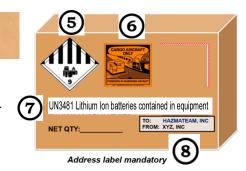

## CONTAINER & PACKAGING REQUIREMENTS FOR REGULATED SHIPMENTS

- Use a UN Certified Box as shown. 4G/Y25/S/2#USA/+CO2384.
- Apply Class 9 lithium ion battery label.
- Add a cargo aircraft only marking to the box.
- Add proper shipping name to box. UN3481, LITHIUM ION BATTERIES CONTAINED IN EQUIPMENT.
- Address label is mandatory. Listing the quantity of batteries in container on exterior is optional.
- Add an overpack marking if the battery or battery cell is contained in another box or on a pallet underneath shrink-wrap AND place markings listed in No. 6, 7, 8 and 9 above also on the outer box or shrink wrap.