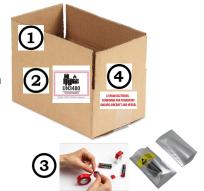

## **CONTAINER & PACKAGING REQUIREMENTS FOR REGULATED SHIPMENTS**

If you are packing two (2) or less of items above in one container AND there is only one package per consignment and/ or overpack, YOU MUST FOLLOW NOS. 1 - 4 BELOW.

- Use strong outer packaging appropriate for weight of contents (i.e. box must be rated for the maximum weight being placed in the box). If you cannot tell the weight rating of the box, please ask your supervisor and/or contact Lennox Environmental at liihazmat@lennoxintl.com or +1-972-497-7532.
- Apply the marking shown to the each container (e.g. box or other outer packaging) stating UN3480 and a telephone number for additional information about the shipment.
- Verify that all batteries are packed for ZERO contact with other items contained with batteries packed with equipment. They must be either completely wrapped in packaging (cannot contact other items) OR + and - terminals taped with ELECTRICAL tape.
- 4 Add the marking to the box that states "LITHIUM BATTERIES FORBIDDEN FOR TRANSPORT ABOARD AIRCRAFT AND VESSEL".

If you are packing 3 or more batteries AND/OR more than 8 cells, you must follow packing requirements No. 3 above AND Nos. 5-10.

- Use a UN Certified Box as shown. 4G/Y25/S/2#USA/+CO2384.
- Apply Class 9 lithium ion battery label.
- Add a cargo aircraft only marking to the box.
- Add proper shipping name to box. UN3480, LITHIUM ION BATTERIES.
- Address label is mandatory. Listing the quantity of batteries in container on exterior is optional.