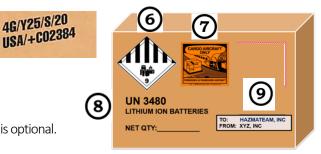

If you are packing 3 or more batteries AND/OR more than 8 cells, you must follow packing requirements No. 3 above AND Nos. 5-10.

- Use a UN Certified Box as shown. 4G/Y25/S/2#USA/+CO2384.
- Apply Class 9 lithium ion battery label.
- Add a cargo aircraft only marking to the box.
- Add proper shipping name to box. UN3480, LITHIUM ION BATTERIES.
- Address label is mandatory. Listing the quantity of batteries in container on exterior is optional.

Address label mandatory