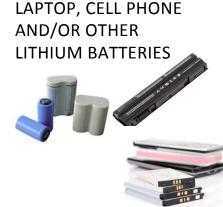

## Packing Instruction | 3480I-BULK

PSN: UN3480, Lithium ion batteries

## ARE YOU PACKING ANY OF THESE ITEMS IF YES, THIS PACKING INSTRUCTION APPLIES.







## **CONTAINER & PACKAGING REQUIREMENTS FOR REGULATED SHIPMENTS**

If you are packing two (2) or less of items above in one container AND there is only one package per consignment and/ or overpack, YOU MUST FOLLOW NOS. 1 - 4 BELOW.

- Use strong outer packaging appropriate for weight of contents (i.e. box must be rated for the maximum weight being placed in the box). If you cannot tell the weight rating of the box, please ask your supervisor and/or contact Lennox Environmental at liihazmat@lennoxintl.com or +1-972-497-7532.
- Apply the marking shown to the each container (e.g. box or other outer packaging) stating UN3480 and a telephone number for additional information about the shipment.
- Verify that all batteries are packed for ZERO contact with other items contained with batteries p