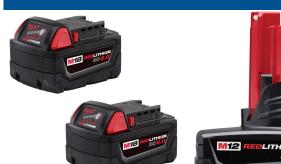

## Packing Instruction | 3480I-BULK

PSN: UN3480, Lithium ion batteries

## ARE YOU PACKING ANY OF THESE ITEMS IF YES, THIS PACKING INSTRUCTION APPLIES.







## **CONTAINER & PACKAGING REQUIREMENTS FOR REGULATED SHIPMENTS**

If you are packing two (2) or less of items above in one container AND there is only one package per consignment and/ or overpack, YOU MUST FOLLOW NOS. 1 - 4 BELOW.

- Use strong outer packaging appropriate for weight of contents (i.e. box must be rated for the maximum weight being placed in the box). If you cannot tell the weight rating of the box, please ask your supervisor and/or contact Lennox Environmental at liihazmat@lennoxintl.com or +1-972-497-7532.
- Apply the marking shown to the each container (e.g. box or other outer packaging) stating UN3480 and a telephone number for additional information about the shipment.
- Verify that all batteries are packed for ZERO contact with other items contained with batteri