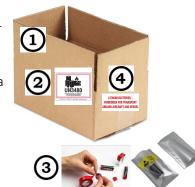

## **CONTAINER & PACKAGING REQUIREMENTS FOR REGULATED SHIPMENTS**

If you are packing two (2) or less of items above <u>in one container AND</u> there is only one package per consignment and/or overpack, <u>YOU MUST FOLLOW NOS. 1 - 4 BELOW.</u>

- Use strong outer packaging appropriate for weight of contents (i.e. box must be rated for the maximum weight being placed in the box). If you cannot tell the weight rating of the box, please ask your supervisor and/or contact Lennox Environmental at liihazmat@lennoxintl.com or +1-972-497-7532.
- Apply the marking shown to the each container (e.g. box or other outer packaging) stating UN3480 and a telephone number for additional information about the shipment.
- Verify that all batteries are packed for ZERO contact with other items contained with batteries packed with equipment. They must be either completely wrapped in packaging (cannot contact other items) OR + and terminals taped with ELECTRICAL tape.
- Add the marking to the box that states "LITHIUM BATTERIES FORBIDDEN FOR TRANSPORT ABOARD AIRCRAFT AND VESSEL".

If you are packing 3 or more batteries AND/OR more than 8 cells, you must follow packing requirements No. 3 above AND Nos. 5-10.

- **(5)** Use a UN Certified Box as shown. 4G/Y25/S/2#USA/+CO2384.
- (6) Apply Class 9 lithium ion battery label.
- (7) Add a cargo aircraft only marking to the box.
- Add proper shipping name to box. UN3480, LITHIUM ION BATTERIES.
- (9) Address label is mandatory. Listing the quantity of batteries in container on exterior is optional.