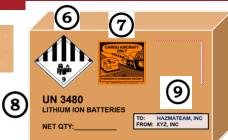

If you are packing 3 or more batteries AND/OR more than 8 cells, you must follow packing requirements No. 3 above AND Nos. 5-10.

- **(5)** Use a UN Certified Box as shown. 4G/Y25/S/2#USA/+CO2384.
- (6) Apply Class 9 lithium ion battery label.
- (7) Add a cargo aircraft only marking to the box.
- Add proper shipping name to box. UN3480, LITHIUM ION BATTERIES.
- (9) Address label is mandatory. Listing the quantity of batteries in container on exterior is optional.

Address label mandatory